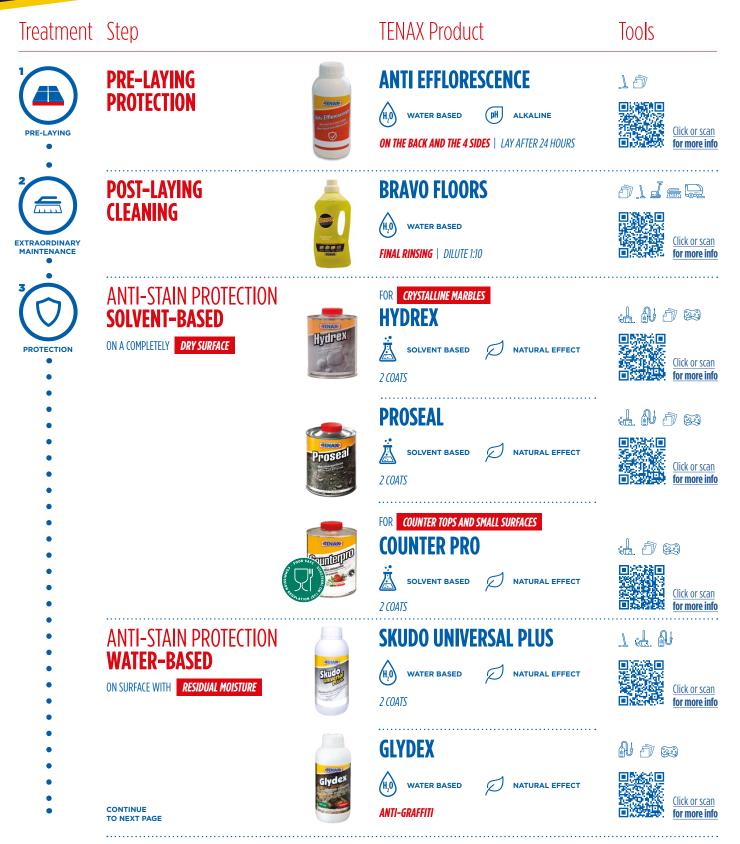

### Treatment Step

### **TENAX** Product

#### **BOOSTER**

(pH) ALKALINE

Tools

Click or scan for more info

Treatment Step **TENAX** Product Tools **ANTI EFFLORESCENCE PRE-LAYING** 10 PROTECTION (H<sub>2</sub>0) WATER BASED (pH) ALKALINE PRE-LAYING Click or scan **ON THE BACK AND THE 4 SIDES** | LAY AFTER 24 HOURS for more info **POST-LAYING BRAVO FLOORS CLEANING** (H,O) WATER BASED Click or scan EXTRAORDINARY ERFE MAINTENANCE FINAL RINSING | DILUTE 1:10 for more info COLOUR ENHANCING AGER 1 🖶 🗇 😂 **ANTI-STAIN PROTECTION** 回認幾回 蒕 SOLVENT BASED Agel SOLVENT-BASED Click or scan PROTECTION VERY STRONG PROTECTION AND ENHANCING EFFECT for more info ON A COMPLETELY **DRY SURFACE** FOR FLOOR AND WALL a d 📾 1 🖌 TENHANCE Tenhance Click or scan SOLVENT BASED 囚 for more info FOR COUNTER TOPS AND SMALL SURFACES DEEPER owe: Click or scan SOLVENT BASED for more info **BRAVO FLOORS ORDINARY** ALLEQ MAINTENANCE (H,O WATER BASED Click or scan ORDINARY MAINTENANCE **DOES NOT REQUIRE RINSING** | DILUTE FROM 1:50 TO 1:200 for more info **EXTRAORDINARY BOOSTER** MAINTENANCE .... i Cel 🗆 (H,O) (pH) WATER BASED ALKALINE EXTRAORDINARY Click or scan MAINTENANCE DILUTE FROM 1:5 FOR VERY STRONG DIRT UP TO 1:10 for more info