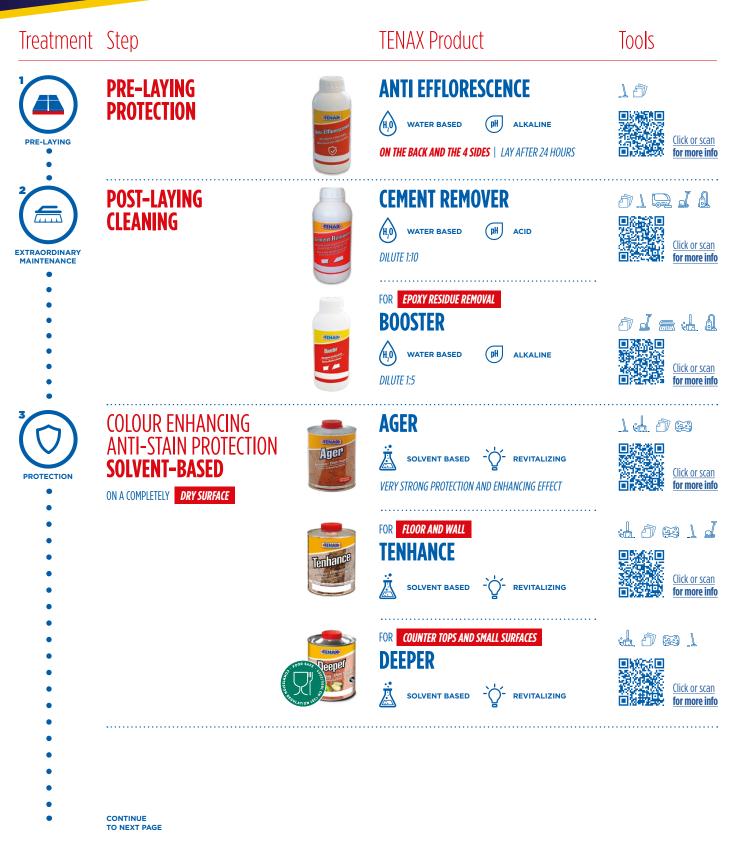

#### **BOOSTER**

(pH) ALKALINE

Tools

Click or scan for more info

Treatment Step **TENAX** Product Tools **ANTI EFFLORESCENCE PRE-LAYING** 10 PROTECTION (H<sub>2</sub>0) WATER BASED (pH) ALKALINE PRE-LAYING Click or scan **ON THE BACK AND THE 4 SIDES** | LAY AFTER 24 HOURS for more info **POST-LAYING BRAVO FLOORS CLEANING** (H,O) WATER BASED Click or scan EXTRAORDINARY ERFE MAINTENANCE FINAL RINSING | DILUTE 1:10 for more info COLOUR ENHANCING AGER 1 🖶 🗇 😂 **ANTI-STAIN PROTECTION** 回認幾回 蒕 SOLVENT BASED Agel SOLVENT-BASED Click or scan PROTECTION VERY STRONG PROTECTION AND ENHANCING EFFECT for more info ON A COMPLETELY **DRY SURFACE** FOR FLOOR AND WALL a d 📾 1 🖌 TENHANCE Tenhance Click or scan SOLVENT BASED 囚 for more info FOR COUNTER TOPS AND SMALL SURFACES DEEPER owe: Click or scan SOLVENT BASED for more info **BRAVO FLOORS ORDINARY** ALLEQ MAINTENANCE (H,O WATER BASED Click or scan ORDINARY MAINTENANCE **DOES NOT REQUIRE RINSING** | DILUTE FROM 1:50 TO 1:200 for more info **EXTRAORDINARY BOOSTER** MAINTENANCE .... i Cel 🗆 (H,O) (pH) WATER BASED ALKALINE EXTRAORDINARY Click or scan MAINTENANCE DILUTE FROM 1:5 FOR VERY STRONG DIRT UP TO 1:10 for more info