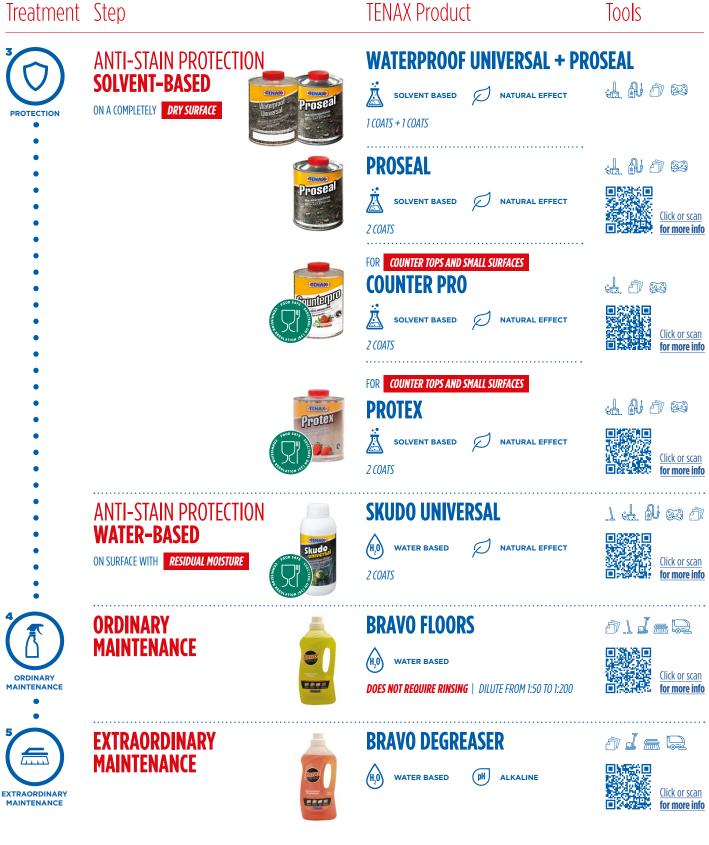

# **STONE ACID RESISTANT** Unpolished Color enhancing effect

PAGE 2/2

| Treatment                         | Step                                                                               | TENAX Product                                                                              | Tools                                                                                                                                                                                                                                                                                                                                                                                                                                                                                                                                                                                                                                                                                                                                                                                                                                                                                                                                                                                                                                                                                                                                                                                                                                                                                                                            |
|-----------------------------------|------------------------------------------------------------------------------------|--------------------------------------------------------------------------------------------|----------------------------------------------------------------------------------------------------------------------------------------------------------------------------------------------------------------------------------------------------------------------------------------------------------------------------------------------------------------------------------------------------------------------------------------------------------------------------------------------------------------------------------------------------------------------------------------------------------------------------------------------------------------------------------------------------------------------------------------------------------------------------------------------------------------------------------------------------------------------------------------------------------------------------------------------------------------------------------------------------------------------------------------------------------------------------------------------------------------------------------------------------------------------------------------------------------------------------------------------------------------------------------------------------------------------------------|
| BROTECTION                        | COLOUR ENHANCING<br>PROTECTIVE<br>WATER-BASED<br>ON SURFACE WITH RESIDUAL MOISTURE | FOR INDOOR USE ONLY<br>WATER AGER<br>WATER BASED                                           | L D C L L L                                                                                                                                                                                                                                                                                                                                                                                                                                                                                                                                                                                                                                                                                                                                                                                                                                                                                                                                                                                                                                                                                                                                                                                                                                                                                                                      |
| ORDINARY<br>MAINTENANCE           | ORDINARY<br>MAINTENANCE                                                            | BRAVO FLOORS<br>water based<br>DOES NOT REQUIRE RINSING   DILUTE FROM 1:50 TO 1:200        | Image: A marked sector       Image: A marked sector         Image: A marked sect |
| 5<br>EXTRAORDINARY<br>MAINTENANCE | EXTRAORDINARY<br>MAINTENANCE                                                       | BOOSTER<br>(H) WATER BASED (H) ALKALINE<br>DILUTE FROM 1:5 FOR VERY STRONG DIRT UP TO 1:10 | A I a A A                                                                                                                                                                                                                                                                                                                                                                                                                                                                                                                                                                                                                                                                                                                                                                                                                                                                                                                                                                                                                                                                                                                                                                                                                                                                                                                        |