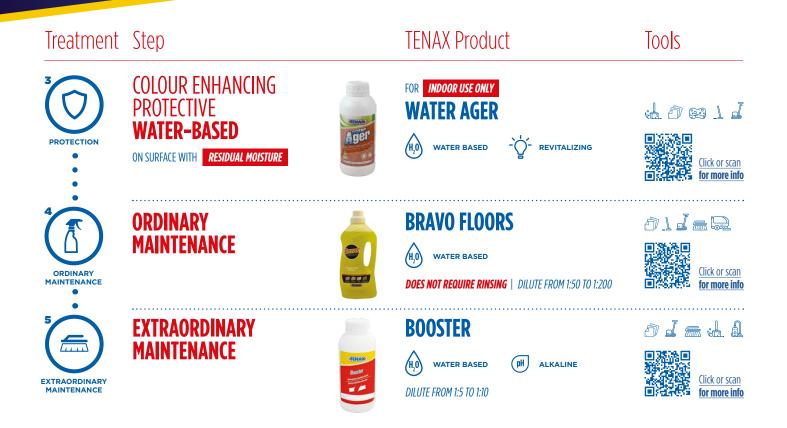

# **STONE ACID RESISTANT** Unpolished Color enhancing effect

PAGE 2/2

| Treatment                         | Step                                                                               | TENAX Product                                                                              | Tools                                                                                                                                                                                                                                                                                                                                                                                                                                                                                                                                                                                                                                                                                                                                                                                                                                                                                                                                                                                                                                                                                                                                                                                                                                                                                                                            |
|-----------------------------------|------------------------------------------------------------------------------------|--------------------------------------------------------------------------------------------|----------------------------------------------------------------------------------------------------------------------------------------------------------------------------------------------------------------------------------------------------------------------------------------------------------------------------------------------------------------------------------------------------------------------------------------------------------------------------------------------------------------------------------------------------------------------------------------------------------------------------------------------------------------------------------------------------------------------------------------------------------------------------------------------------------------------------------------------------------------------------------------------------------------------------------------------------------------------------------------------------------------------------------------------------------------------------------------------------------------------------------------------------------------------------------------------------------------------------------------------------------------------------------------------------------------------------------|
| BROTECTION                        | COLOUR ENHANCING<br>PROTECTIVE<br>WATER-BASED<br>ON SURFACE WITH RESIDUAL MOISTURE | FOR INDOOR USE ONLY<br>WATER AGER<br>WATER BASED                                           | L D C L L L                                                                                                                                                                                                                                                                                                                                                                                                                                                                                                                                                                                                                                                                                                                                                                                                                                                                                                                                                                                                                                                                                                                                                                                                                                                                                                                      |
| ORDINARY<br>MAINTENANCE           | ORDINARY<br>MAINTENANCE                                                            | BRAVO FLOORS<br>water based<br>DOES NOT REQUIRE RINSING   DILUTE FROM 1:50 TO 1:200        | Image: A marked sector       Image: A marked sector         Image: A marked sect |
| 5<br>EXTRAORDINARY<br>MAINTENANCE | EXTRAORDINARY<br>MAINTENANCE                                                       | BOOSTER<br>(H) WATER BASED (H) ALKALINE<br>DILUTE FROM 1:5 FOR VERY STRONG DIRT UP TO 1:10 | A I a A A                                                                                                                                                                                                                                                                                                                                                                                                                                                                                                                                                                                                                                                                                                                                                                                                                                                                                                                                                                                                                                                                                                                                                                                                                                                                                                                        |