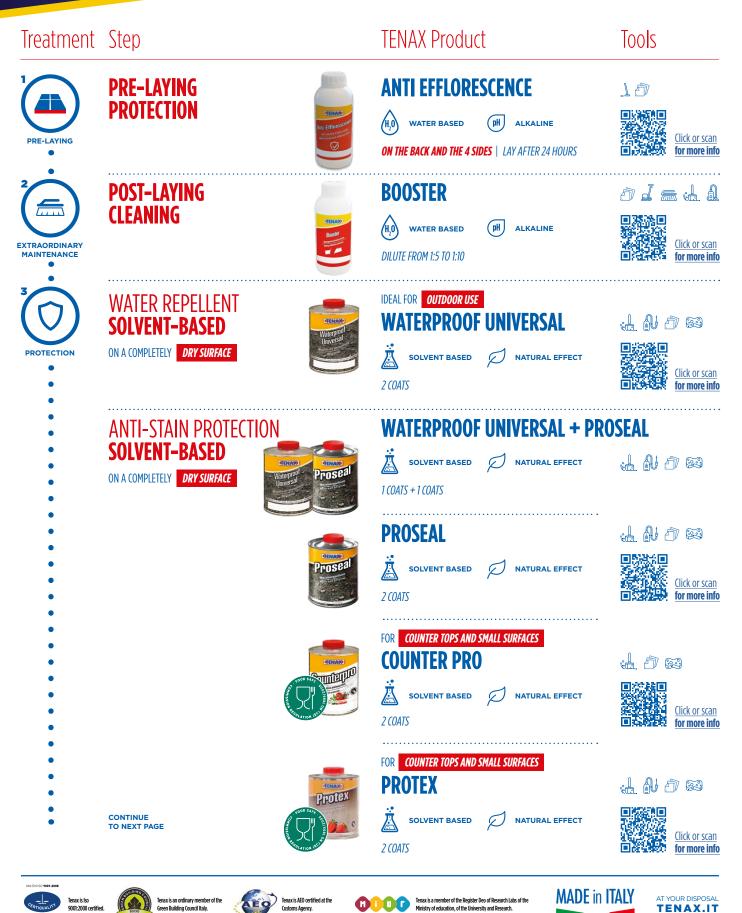

### Treatment Step

ORDINARY MAINTENANCE

**EXTRAORDINARY** 

MAINTENANCE

PAGE 2/2

EREE

### **TENAX** Product

### **BRAVO FLOORS**

H.0 WATER BASED

DOES NOT REQUIRE RINSING | DILUTE FROM 1:50 TO 1:200

**BRAVO FLOORS** 

H.0 WATER BASED

FINAL RINSING | DILUTE FROM 1:10

BOOSTER

DILUTE 1:5 FOR VERY STRONG DIRT UP TO 1:10

(pH)

ALKALINE

Tools

Click or scan for more info

**Click or scan** 

for more info

DDMADVERTISING.COM