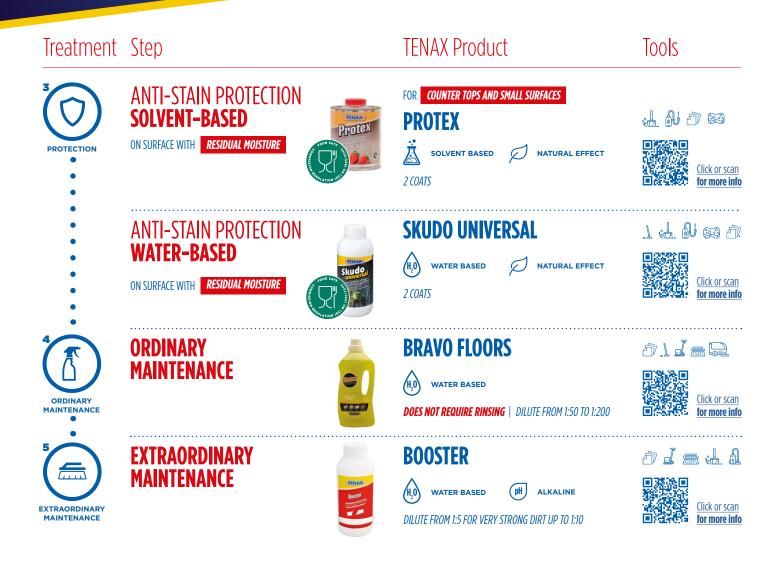

### Treatment Step

ORDINARY MAINTENANCE

**EXTRAORDINARY** 

MAINTENANCE

PAGE 2/2

EREE

### **TENAX** Product

### **BRAVO FLOORS**

H.0 WATER BASED

DOES NOT REQUIRE RINSING | DILUTE FROM 1:50 TO 1:200

**BRAVO FLOORS** 

H.0 WATER BASED

FINAL RINSING | DILUTE FROM 1:10

BOOSTER

DILUTE 1:5 FOR VERY STRONG DIRT UP TO 1:10

(pH)

ALKALINE

Tools

Click or scan for more info

**Click or scan** 

for more info

DDMADVERTISING.COM