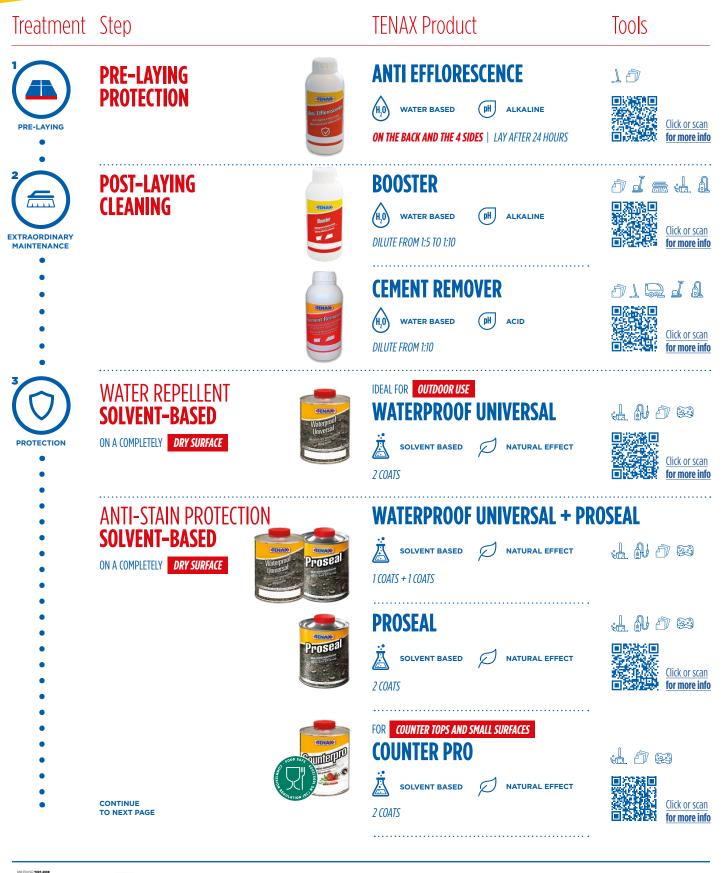

### Treatment Step

#### **ORDINARY** MAINTENANCE

**EXTRAORDINARY** 

MAINTENANCE

PAGE 2/2

### **TENAX** Product

#### **BRAVO FLOORS**

(H<sub>2</sub>0 WATER BASED

DOES NOT REQUIRE RINSING | DILUTE FROM 1:50 TO 1:200

**BRAVO FLOORS** 

Tools

論回

Set.

EREE

mber of the

. . . . . . . . . . . . . . . . . . BOOSTER (H,O)

Gr. 讔 **Click or scan** for more info

Click or scan

for more info

PAGE 1/2